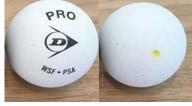

## **Glass Squash Court & White Ball**

"blue" glass court walls #315fb9

"light blue" court lines #4693e1

"red" court lines #b10511

"Black"\* court floor #323232 (darkest patches) #696a76 (lightest patches)

"dark wood"\* court floor #524c3e (darkest patches) #7a7056 (lightest patches)

"white" squash ball #eaeae8

ball yellow dot #fbe53a

\*Floor, by nature, is usually patchy and looks lighter and exaggerated from main camera angle due to lighting/viewing angles. "Black" vs "dark wood" depends on paint/wood tint used on the wood by the court manufacturer.