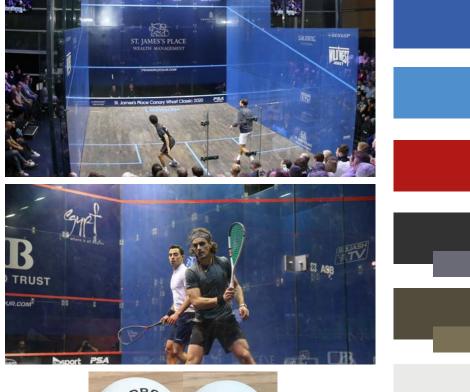

## **SQUASH COURT & BALL COLOUR GUIDE**

Colours are approximate and for reference only

## **Glass Squash Court & White Ball**

"blue" glass court walls #315fb9

"light blue" court lines #4693e1

"red" court lines #b10511

"Black"\* court floor #323232 (darkest patches) #696a76 (lightest patches)

"dark wood"\* court floor #524c3e (darkest patches) #7a7056 (lightest patches)

"white" squash ball #eaeae8

ball yellow dot #fbe53a

\*Floor, by nature, is usually patchy and looks lighter and exaggerated from main camera angle due to lighting/viewing angles. "Black" vs "dark wood" depends on paint/wood tint used on the wood by the court manufacturer.