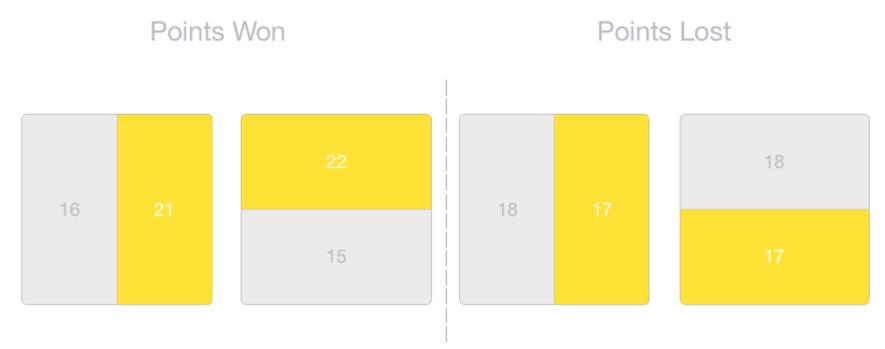

#### **Match Summary**

Tournament "Round se...
Hull City

21 Jun 2014 @ 18:38 , France

WON

LOST

10 8 5

Tournament "Round se...
Hull City

21 Jun 2014 @ 18:38 , France