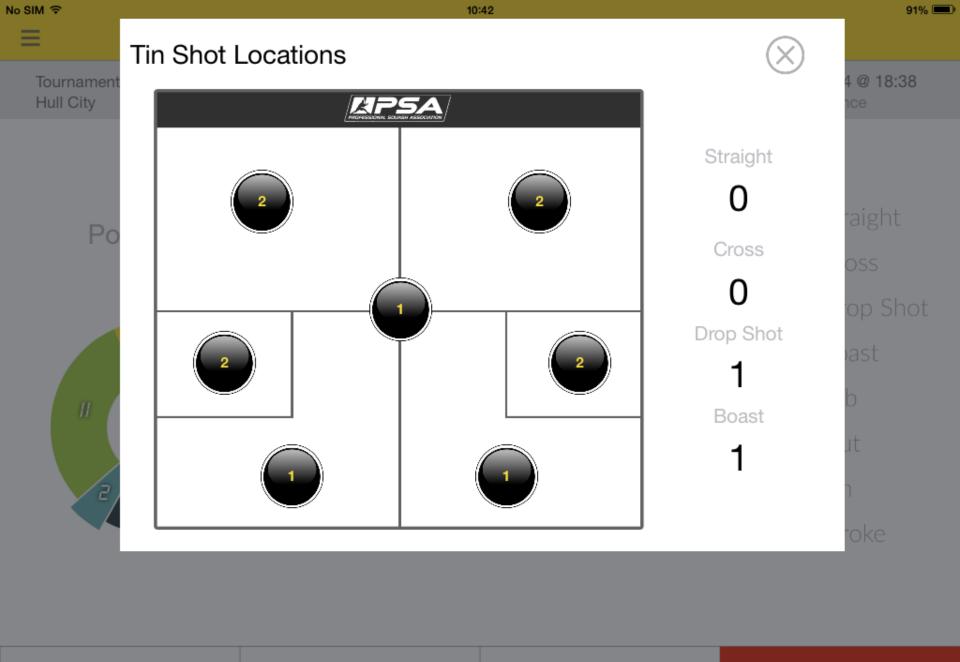

nd se... Hull City

7 10

11

Report

Game 4 - 16' 43"

Points

Game 1 - 21' 53"

Game 2 - 28' 59"

Game 3 - 11' 53"

12

, France

11





Location





#### Match Summary

Tournament "Round se... Hull City 21 Jun 2014 @ 18:38 , France

37 TOTAL POINTS WON 35 TOTAL POINTS LOST



Tin is the most occurring Error with 61%



DropShot is the most occurring winner 57%



Report

Points

Location

 $\equiv$ 

#### **Match Summary**

Tournament "Round se...
Hull City

21 Jun 2014 @ 18:38 , France

WON

LOST



10 8 5



Tournament "Round se...
Hull City

21 Jun 2014 @ 18:38 , France









Tournament "Round se... 21 Jun 2014 @ 18:38
Hull City , France







Tournament "Round se... 21 Jun 2014 @ 18:38
Hull City , France





Tournament "Round se... 21 Jun 2014 @ 18:38
Hull City , France







# **Platforms**

# **É**iPad



\* 10", mini and AIR



\* All different sizes (6", 7",8" etc...)

### www.squashapp.com



\*Web Site to help with further analysis, management, & control of Data.



# Accounts

- University / School > 30 Players
- Federation 10-15 Players
- Player 1 Profile
- © Coach < 10 Players
- Top Professionals

Each Account will have different Features.

The University/School account will have the unique feature of accessing public reports for the purposes of *scouting* & *Recruiting* 



# **Benefits**



# **Analysis of players performance:**

- Winners VS Losses
- Areas of strength & Weakness
- Shots of Strength & Weakness
- Dynamic Reporting
- Managing and analysing team's performance
- Historical Data Base
- Scouting & Recruiting



# Thank You

### **Contact