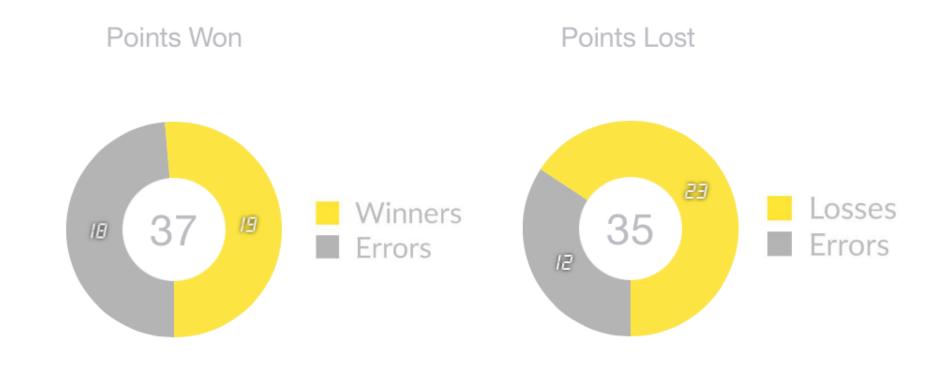

#### Match Summary

Tournament "Round se... Hull City 21 Jun 2014 @ 18:38 , France

37 TOTAL POINTS WON 35 TOTAL POINTS LOST

Tin is the most occurring Error with 61%

DropShot is the most occurring winner 57%