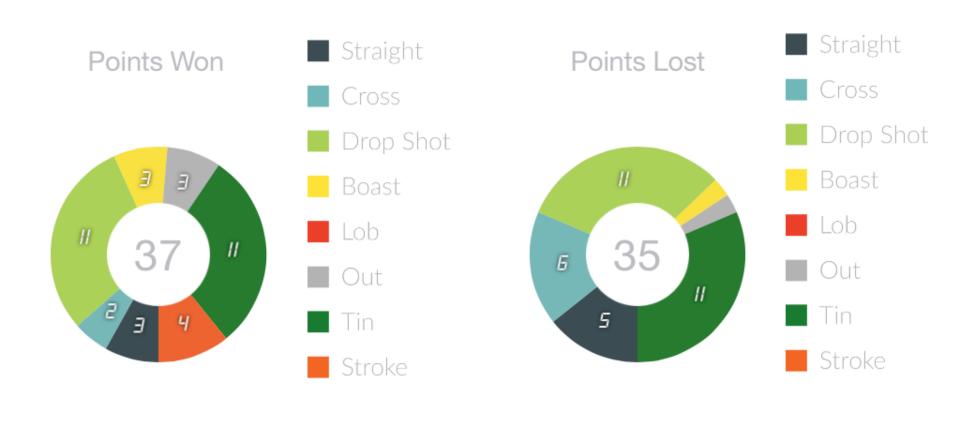

#### Match Summary

Tournament "Round se... Hull City 21 Jun 2014 @ 18:38 , France

37 TOTAL POINTS WON 35 TOTAL POINTS LOST

Tin is the most occurring Error with 61%

DropShot is the most occurring winner 57%