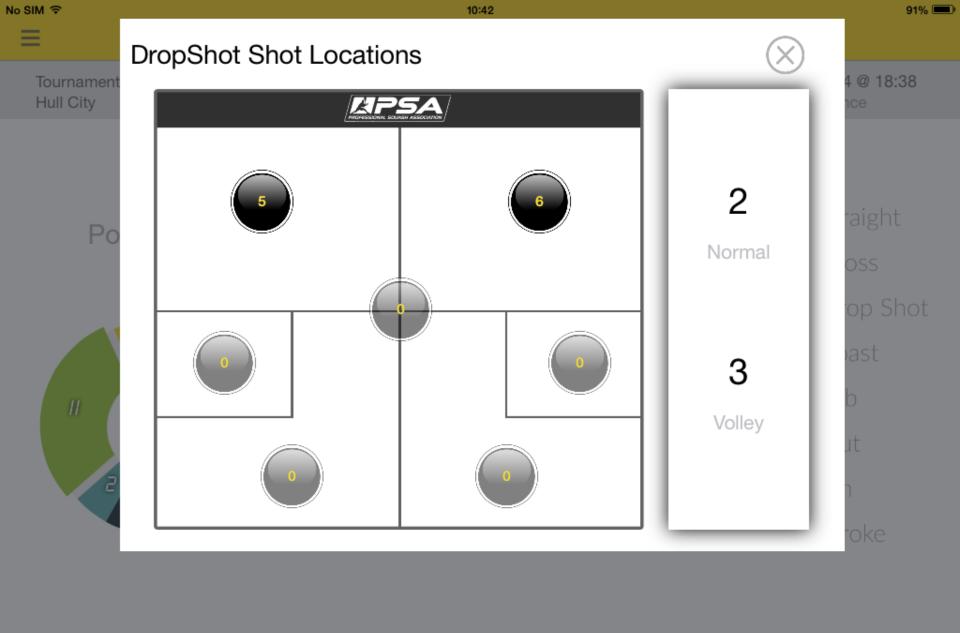

## Step 3

Where the shot started?

Normal Press

Or

Swipe for Volley

Tournament "Round: Tournament Round"

**II** Pause

21 Jun 2014 @ 22:02 , France