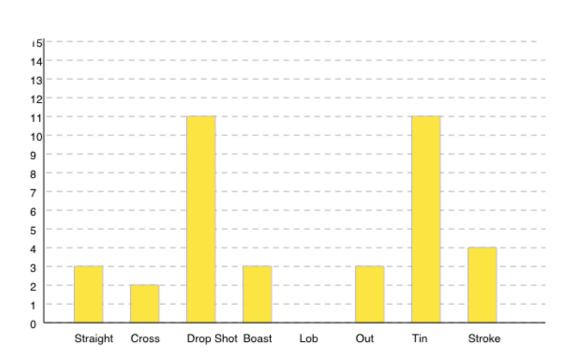

# **Shot Type**

Straight

Cross

Drop Shot

Boast

Lob

Out

Tin

Stroke

### **Shot Type**

Straight

Cross

#### Drop Shot

Boast

Lob

Out

Tin

Stroke

# **Shot Type**

Straight

Cross

#### Match Summary

Tournament "Round se... Hull City 21 Jun 2014 @ 18:38 , France

37 TOTAL POINTS WON 35 TOTAL POINTS LOST

Tin is the most occurring Error with 61%

DropShot is the most occurring winner 57%