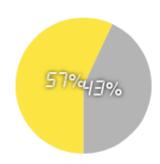

#### Match Summary

Tournament "Round se... Hull City 21 Jun 2014 @ 18:38 , France

37 TOTAL POINTS WON 35 TOTAL POINTS LOST

Tin is the most occurring Error with 61%

DropShot is the most occurring winner 57%