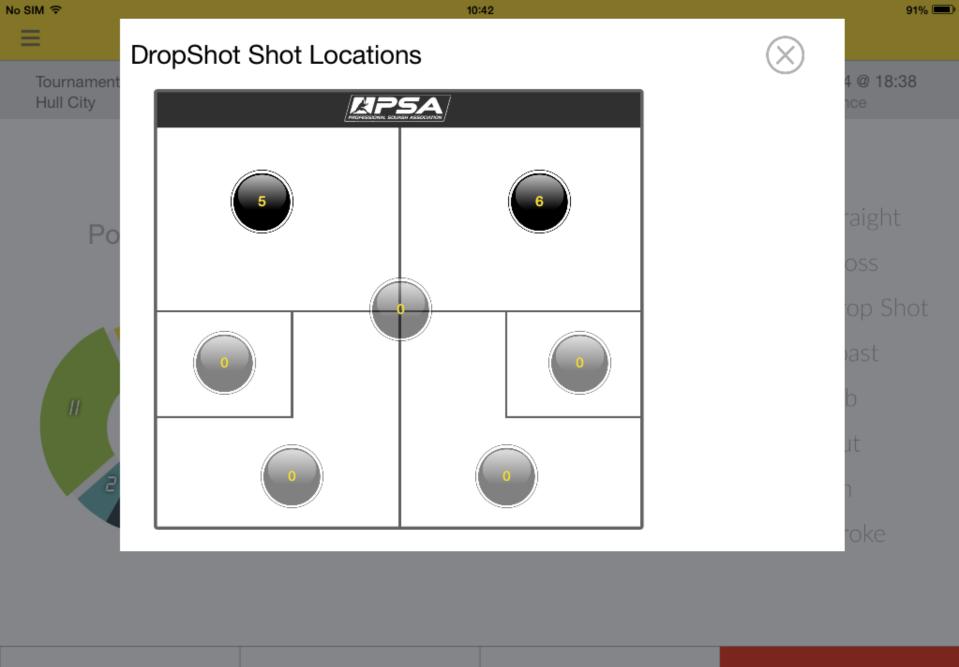

s i

VS RamyAshour

21 Jun 2014 @ 18:38

View Summary

View Report

 $\equiv$ **Match Summary** 



Ramy 79' 28"

Gregory



Tournament "Round se... Hull City

7 10

11

Report

Game 4 - 16' 43"

Points

Game 1 - 21' 53"

Game 2 - 28' 59"

Game 3 - 11' 53"

12

, France

11





Location





#### Match Summary

Tournament "Round se... Hull City 21 Jun 2014 @ 18:38 , France

37 TOTAL POINTS WON 35 TOTAL POINTS LOST



Tin is the most occurring Error with 61%



DropShot is the most occurring winner 57%



Report

Points

Location

 $\equiv$ 

#### **Match Summary**

Tournament "Round se...
Hull City

21 Jun 2014 @ 18:38 , France

WON

LOST



10 8 5



Tournament "Round se...
Hull City

21 Jun 2014 @ 18:38 , France









Tournament "Round se... 21 Jun 2014 @ 18:38
Hull City , France







Tournament "Round se... 21 Jun 2014 @ 18:38
Hull City , France





Tournament "Round se... 21 Jun 2014 @ 18:38
Hull City , France







# **Platforms**

# **É**iPad



\* 10", mini and AIR



\* All different sizes (6", 7",8" etc...)

### www.squashapp.com



\*Web Site to help with further analysis, management, & control of Data.



# Accounts

- University / School > 30 Players
- Federation 10-15 Players
- Player 1 Profile
- © Coach < 10 Players
- Top Professionals

Each Account will have different Features.

The University/School account will have the unique feature of accessing public reports for the purposes of *scouting* & *Recruiting* 



# **Benefits**



# **Analysis of players performance:**

- Winners VS Losses
- Areas of strength & Weakness
- Shots of Strength & Weakness