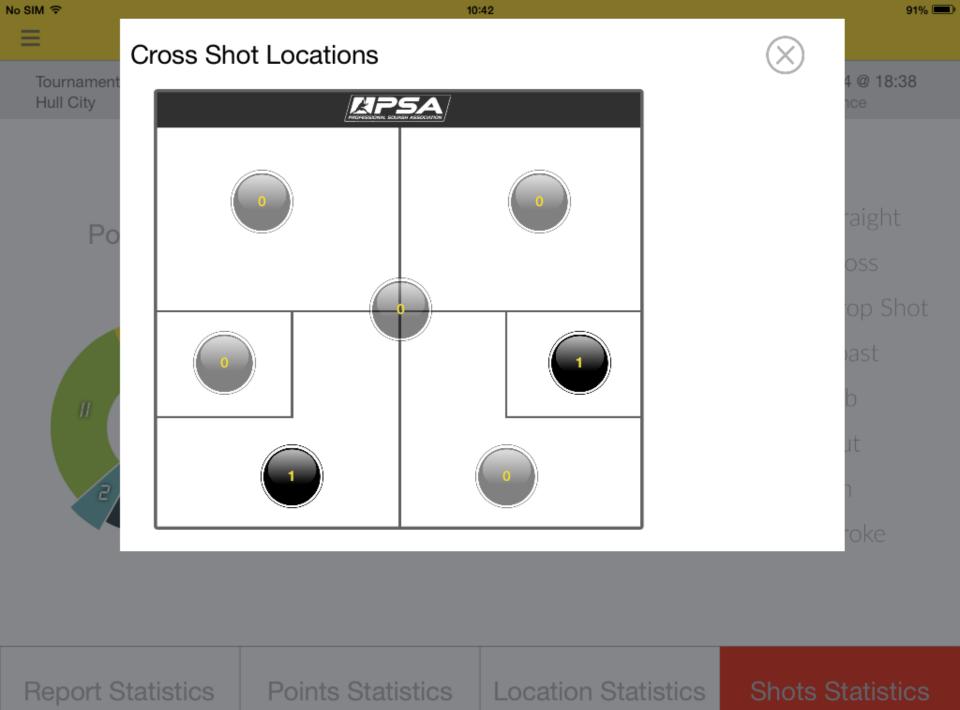

\equiv$ **Match Summary** 



Ramy 79' 28"

Gregory



Tournament "Round se... Hull City

7 10

11

Report

Game 4 - 16' 43"

Points

Game 1 - 21' 53"

Game 2 - 28' 59"

Game 3 - 11' 53"

12

, France

11





Location





#### Match Summary

Tournament "Round se... Hull City 21 Jun 2014 @ 18:38 , France

37 TOTAL POINTS WON 35 TOTAL POINTS LOST



Tin is the most occurring Error with 61%



DropShot is the most occurring winner 57%



Report

Points

Location

 $\equiv$ 

#### **Match Summary**

Tournament "Round se...
Hull City

21 Jun 2014 @ 18:38 , France

WON

LOST



10 8 5



Tournament "Round se...
Hull City

21 Jun 2014 @ 18:38 , France









Tournament "Round se... 21 Jun 2014 @ 18:38
Hull City , France







Tournament "Round se... 21 Jun 2014 @ 18:38
Hull City , France





Tournament "Round se... 21 Jun 2014 @ 18:38
Hull City , France







# **Platforms**

# **É**iPad



\* 10", mini and AIR



\* All different sizes (6", 7",8" etc...)

### www.squashapp.com



\*Web Site to help with further analysis, management, & control of Data.



# Accounts

- University / School > 30 Players
- Federation 10-15 Players
- Player 1 Profile
- © Coach < 10 Players
- Top Professionals

Each Account will have different Features.

The University/School account will have the unique feature of accessing public reports for the purposes of *scouting* & *Recruiting* 



# **Benefits**



# **Analysis of players performance:**

- Winners VS Losses
- Areas of strength & Weakness
- Shots of Strength & Weakness
- Dynamic Reporting
- Managing and analysing team's performance
- Hist