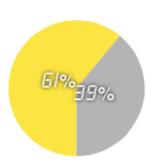

#### Match Summary

Tournament "Round se... Hull City 21 Jun 2014 @ 18:38 , France

37 TOTAL POINTS WON 35 TOTAL POINTS LOST

Tin is the most occurring Error with 61%

DropShot is the most occurring winner 57%