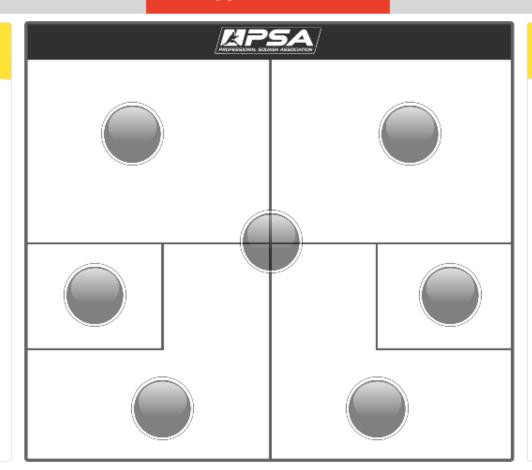

## Step 3

Where the shot started?

Normal Press

Or

Swipe for Volley

Tournament "Round: Tournament Round"

**II** Pause

21 Jun 2014 @ 22:02 , France

## Step 4

Where the shot ended?