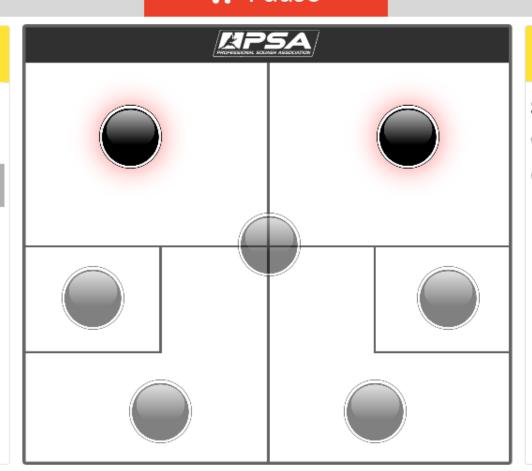

## Step 3

Where the shot started?

Normal Press

Or

Swipe for Volley

Tournament "Round: Tournament Round"

**II** Pause

21 Jun 2014 @ 22:02 , France

## Step 4

Where the shot ended?