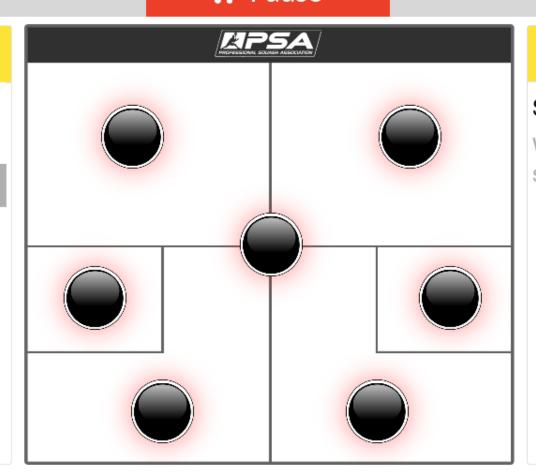

# Info Tip

Step 1

Who won the shot?

Gregory Gaultier

0 - 0

Ramy Ashour

Tournament "Round: Tournament Round"

Pause

## Step 3

Where the shot started?

Normal Press

Or

Swipe for Volley

Tournament "Round: Tournament Round"

**II** Pause

21 Jun 2014 @ 22:02 , France

## Step 4

Where the shot ended?