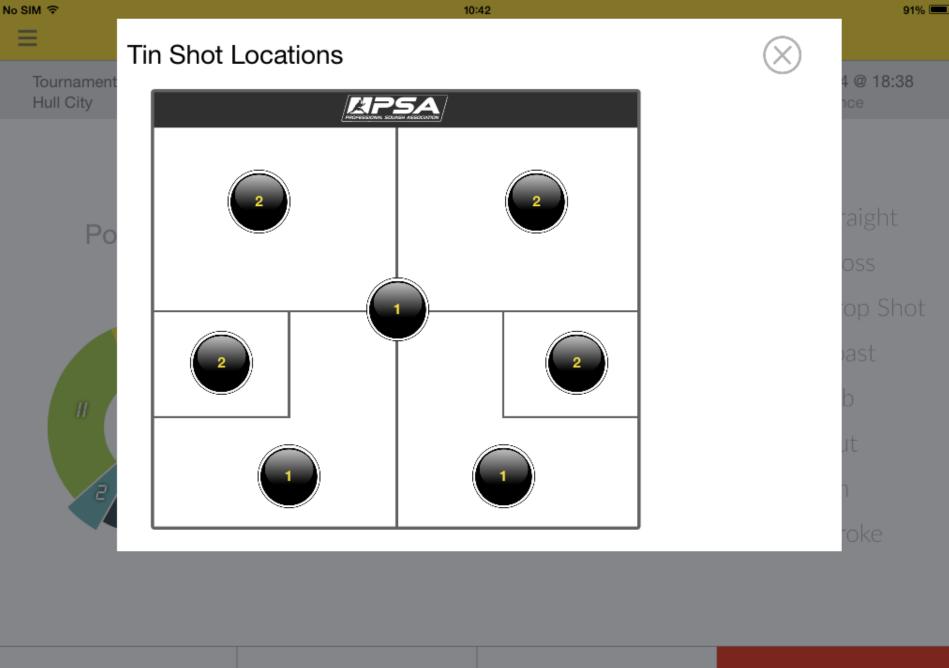

ound se... Hull City

7 10

11

Report

Game 4 - 16' 43"

Points

Game 1 - 21' 53"

Game 2 - 28' 59"

Game 3 - 11' 53"

12

, France

11





Location





#### Match Summary

Tournament "Round se... Hull City 21 Jun 2014 @ 18:38 , France

37 TOTAL POINTS WON 35 TOTAL POINTS LOST



Tin is the most occurring Error with 61%



DropShot is the most occurring winner 57%



Report

Points

Location

 $\equiv$ 

#### **Match Summary**

Tournament "Round se...
Hull City

21 Jun 2014 @ 18:38 , France

WON

LOST



10 8 5



Tournament "Round se...
Hull City

21 Jun 2014 @ 18:38 , France









Tournament "Round se... 21 Jun 2014 @ 18:38
Hull City , France







Tournament "Round se... 21 Jun 2014 @ 18:38
Hull City , France





Tournament "Round se... 21 Jun 2014 @ 18:38
Hull City , France







# **Platforms**

# **É**iPad



\* 10", mini and AIR



\* All different sizes (6", 7",8" etc...)

### www.squashapp.com



\*Web Site to help with further analysis, management, & control of Data.



# Accounts

- University / School > 30 Players
- Federation 10-15 Players
- Player 1 Profile
- © Coach < 10 Players
- Top Professionals

Each Account will have different Features.

The University/School account will have the unique feature of accessing public reports for the purposes of *scouting* & *Recruiting* 



# **Benefits**



# **Analysis of players performance:**

- Winners VS Losses
- Areas of strength & Weakness
- Shots of Strength & Weakness
- Dynamic Reporting
- Managing and analysing team's performance
- Historical Data Base
- Scouting & Recruiting



# Thank You

### **Conta