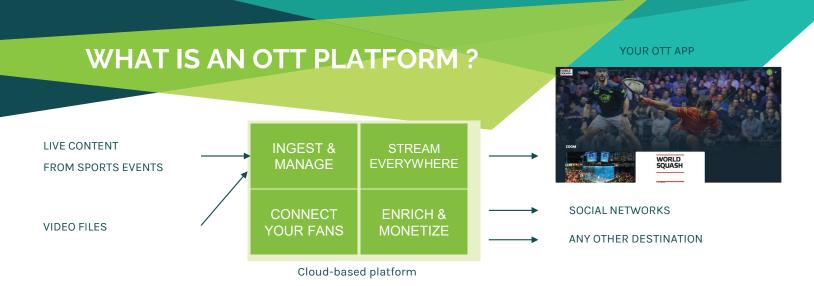

#### An OTT PLATFORM IS A CLOUD-BASED TOOL

- to manage Your DIGITAL video content : Ingest, enrichment, monetization, streaming
- to manage your FANBASE : registration, data, statistics, rewards
- to launch and operate YOUR OTT VIDEO APPLICATION for your fans : WORLDSQUASH.TV
- to animate your social networks with near live video content
- to manage any kind of video destinations : TV Channels, other digital platforms.

### WORLDSQUASH.TV

A FEDERAL PROJECT : - TO GATHER AND UNIFY THE FEDERAL SQUASH EVENTS ON ONE PLATFORM *ALL INTERNATIONAL FEDERAL EVENTS NATIONAL FEDERAL EVENTS VIDEO CONTENT FROM PARTNERS AND MORE* 

WORLD SQUASH