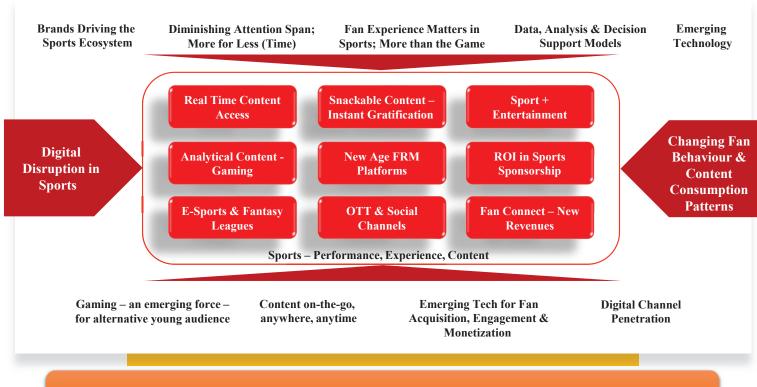

### **ANALYTICAL POSSIBILITIES**

### **Optimization**

- Tournament Scheduling Resource Allocation
- Team Selection
- Team Strength

### Algorithms

- Momentum
- Game Momentum
- Similar games
- Game Breakdown

#### **Miscellaneous**

- Twitter Sentimental Analysis
- Official/Player/Venue Evaluation Ranking & Efficiency index for players and Officials

Machine learning Momentum swings Chance of Winning

Recommender systems

#### **Dashboards**

for - Players, Coaches, Selectors and analyst
 Administrators – Operations and Treasury

- Infographics

  Rich Game data content to Fans
- Data & Analytics driven content