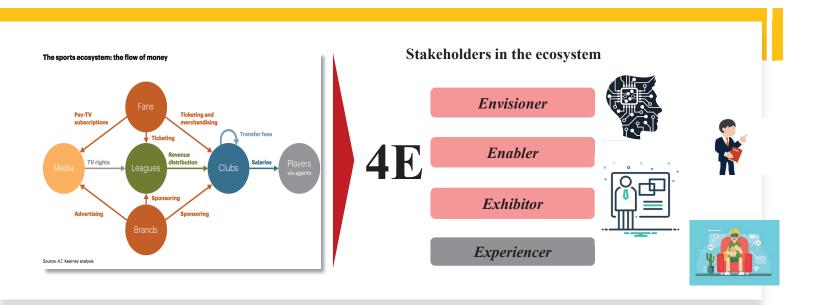

### **ANALYTICAL POSSIBILITIES**

### **Optimization**

- Tournament Scheduling Resource Allocation
- Team Selection
- Team Strength

### Algorithms

- Momentum
- Game Momentum
- Similar games
- Game Breakdown

#### **Miscellaneous**

- Twitter Sentimental Analysis
- Official/Player/Venue Evaluation Ranking & Efficiency index for players and Officials

Machine learning Momentum swings Chance of Winning

Recommender systems

#### **Dashboards**

for - Players, Coaches, Selectors and analyst
 Administrators – Operations and Treasury

- Infographics

  Rich Game data content to Fans
- Data & Analytics driven content